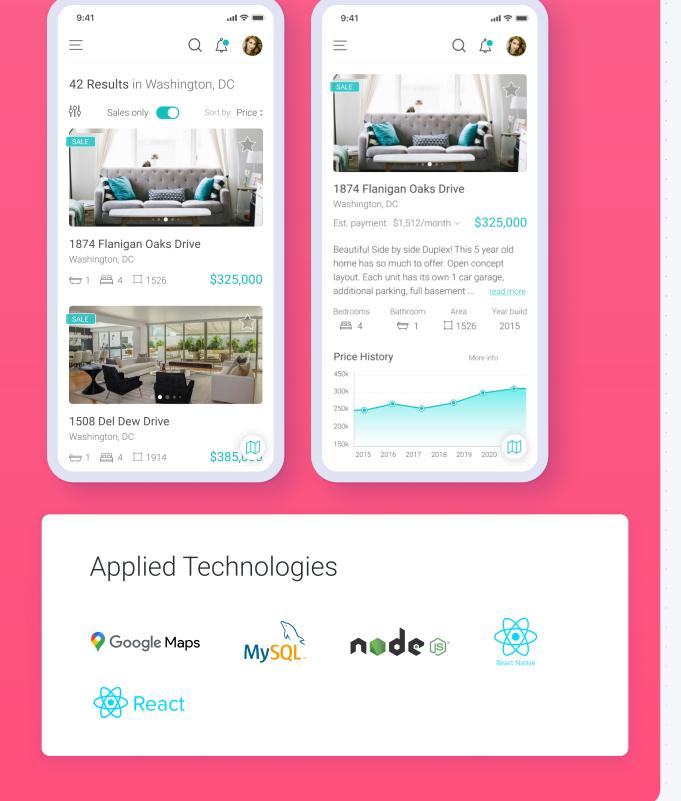

## Solution

XB Software has got significant experience in custom software development, as well as in web application development for the real estate industry. So, the team created a real estate web portal where users, depending on their needs, switch between 2 tabs, Leasing/Buying right on the main page. Various choices and filters allow them to navigate a map of real estate listings all over the world and select according to features like size, transport facilities, surroundings, street address, lease rate or price, broker's name, and description.

On the commercial property portal, users can save their searches, add their listings, find a broker, get notifications, fill in their profiles, communicate through the platform in their personal account, submit a request, and much more.

Professional investors in commercial real estate will find the market stats for different country regions to be a very useful feature. It allows them to explore the average list price, get notifications of what's new, see price histograms, supply and demand charts, and the lowest and highest prices for a specific period of time. All these metrics serve as guidelines for investors and allow investors to buy and sell according to the best conditions in a particular market.