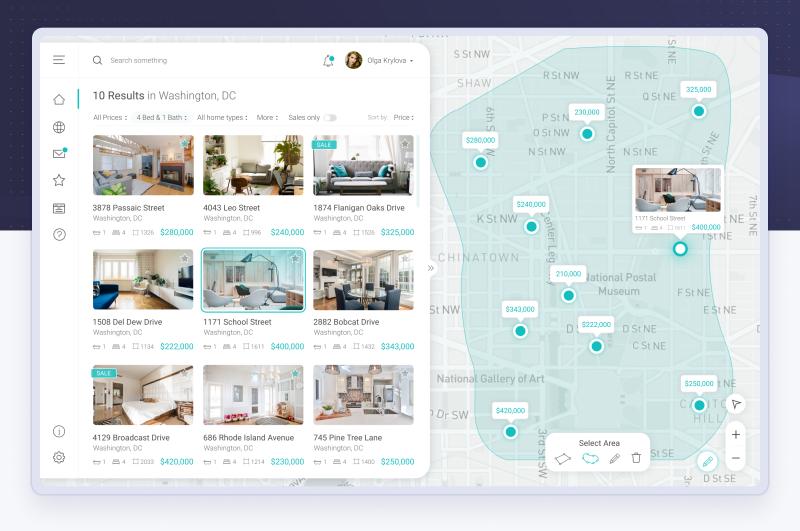

## Solution

XB Software has got significant experience in custom software development, as well as in web application development for the real estate industry. So, the team created a real estate web portal where users, depending on their needs, switch between 2 tabs, Leasing/Buying right on the main page. Various choices and filters allow them to navigate a map of real estate listings all over the world and select according to features like size, transport facilities, surroundings, street address, lease rate or price, broker's name, and description.

- For leasing, users search by Type, Lease Rate, Time Period, Building Size, and they can apply some specific filters, including Parking availability for offices, Transport facilities, City Areas, etc.
- For buying, they can search according to Space (square feet), Capacity (number of people, cubic feet, etc.), Number of storeys, Price, Year of construction, History, and some specific parameters, such as industrial buildings, retail buildings, warehouses, distribution centers, coworking, flexes, etc.

On the commercial property portal, users can save their searches, add their listings, find a broker, get notifications, fill in their profiles, communicate through the platform in their personal account, submit a request, and much more.

Professional investors in commercial real estate will find the market stats for different country regions to be a very useful feature. It allows them to explore the average list price, get notifications of what's new, see price histograms, supply and demand charts, and the lowest and highest prices for a specific period of time. All these metrics serve as guidelines for investors and allow investors to buy and sell according to the best conditions in a particular market.