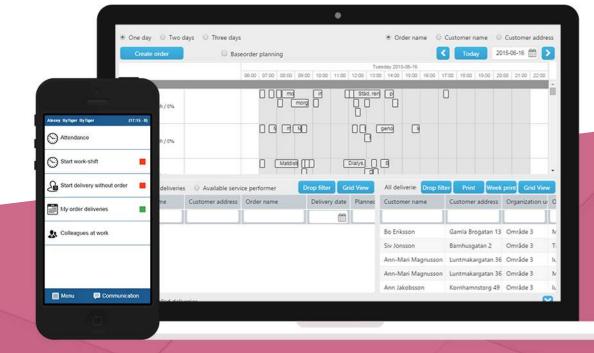

Project type

Alexey ByTiger ByTiger Attendance

Start work-shift

My order deliveries

Start delivery without order

business analyst

Team engaged

Web service and mobile application

# Colleagues at work

■ Menu Communication

Alexey ByTiger Notification Reciever

up-performer By Tiger Sodexolnsp - 1

sb1 School-1

S1-Group-2 - 1

**Testing results** Multi-user app to manage a variety of companies and specialists.